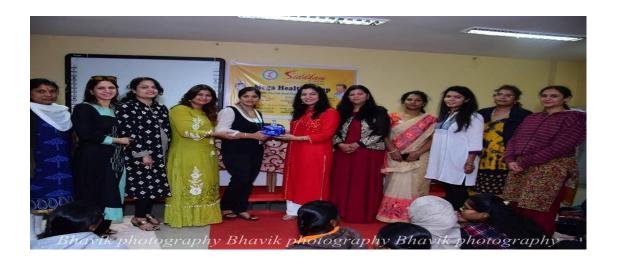

# 1. Breast and Cervical Cancer day –Pink Ribbon Day (25-09-2018)

**Siddam Ngo** have organized An awareness camp on breast and Cervical cancer by **Dr.D.SaiLaxmi Daayana, gynaecologist**, and lecture by **Dr.Ashish chouhan , Diabetologist** , from Apollo hospital, Jubliee hills.