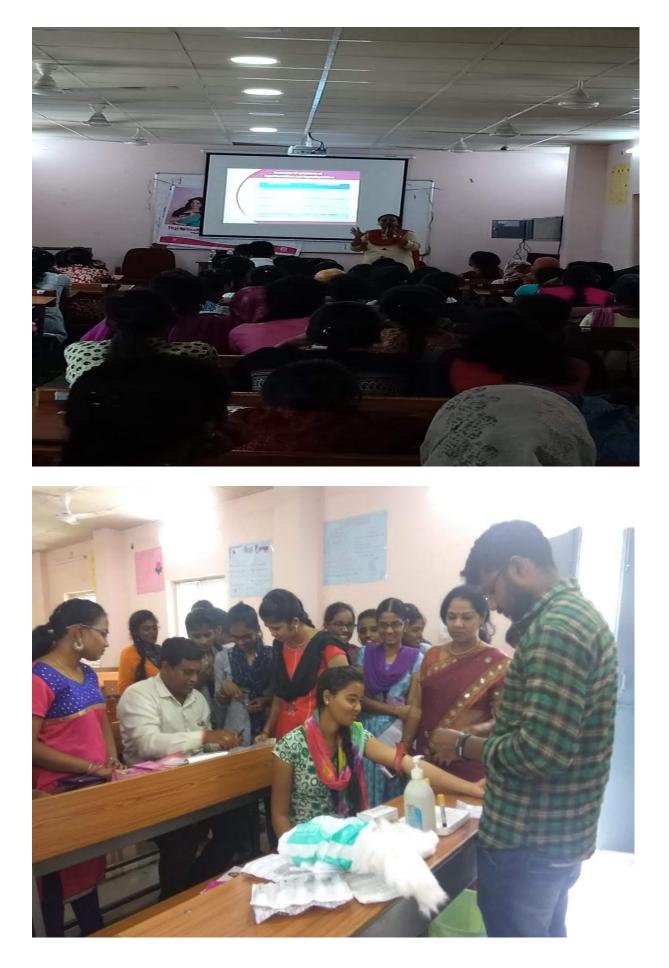

# 1. Breast and Cervical Cancer day –Pink Ribbon Day (25-09-2018)

**Siddam Ngo** have organized An awareness camp on breast and Cervical cancer by **Dr.D.SaiLaxmi Daayana, gynaecologist**, and lecture by **Dr.Ashish chouhan , Diabetologist** , from Apollo hospital, Jubliee hills.