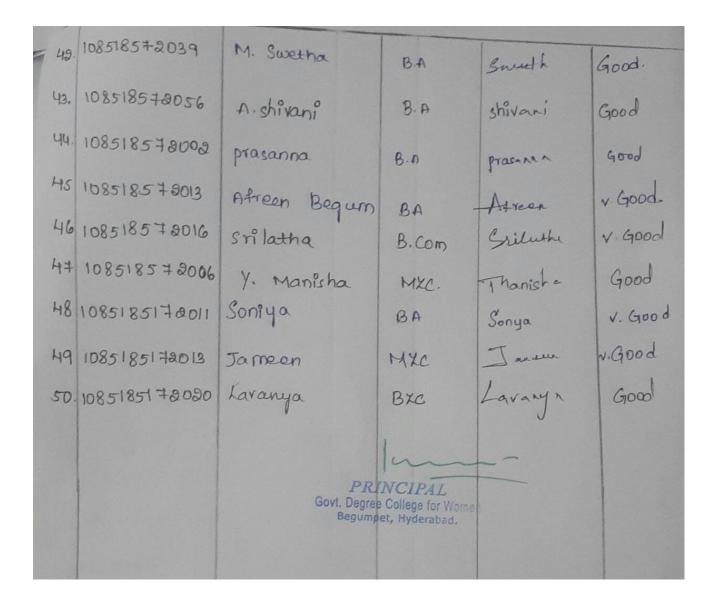

| Btbc<br>BA   | Aleh.              | Doad              |
| 37. 1085129024  | Jayasree. J                                  | BA           | Jayasrea.          | hood.             |
| 38 1085129025   | P. Mounika                                   | B. Com       | mourt              | Good.             |
| 39. 1085129026  | Roopasri                                     | B.A          | Poup               | V. Good           |
| 40 1085129027   | A. priyanka                                  |              |                    | The second second |
| 41 1085129028   | S. Thank In                                  | Btzc         | Priys              | Good.<br>Brood.   |
|                 | PRINC)<br>Govi. Degree Colle<br>Begumpet, Hy | ge for Woman | 2                  | 0.000             |