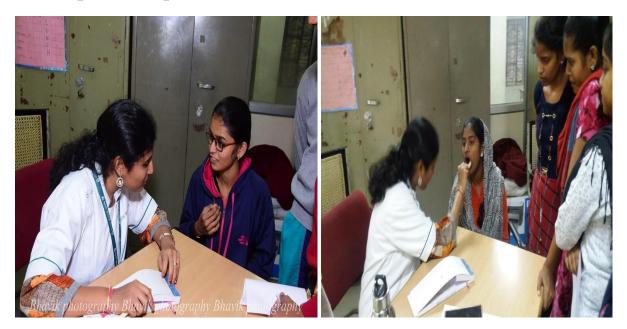

# 1. Breast and Cervical Cancer day –Pink Ribbon Day (25-09-2018)

**Siddam Ngo** have organized An awareness camp on breast and Cervical cancer by **Dr.D.SaiLaxmi Daayana, gynaecologist**, and lecture by **Dr.Ashish chouhan , Diabetologist** , from Apollo hospital, Jubliee hills.