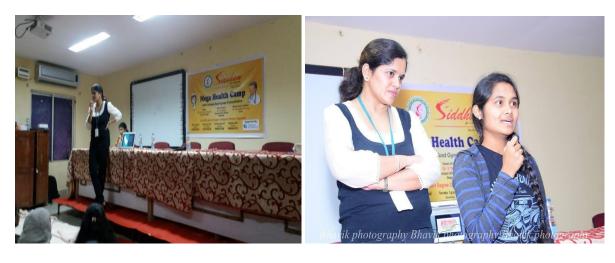

# 1. Breast and Cervical Cancer day –Pink Ribbon Day (25-09-2018)

**Siddam Ngo** have organized An awareness camp on breast and Cervical cancer by **Dr.D.SaiLaxmi Daayana, gynaecologist**, and lecture by **Dr.Ashish chouhan , Diabetologist** , from Apollo hospital, Jubliee hills.