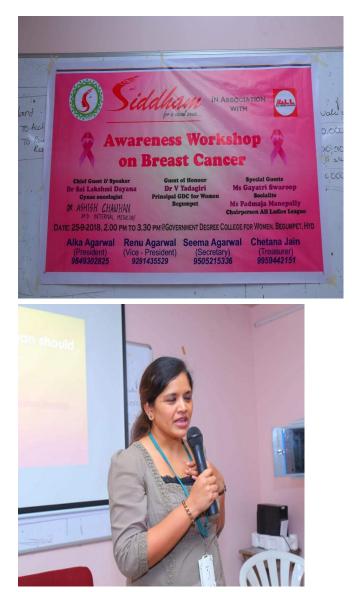

# 1. Breast and Cervical Cancer day –Pink Ribbon Day (25-09-2018)

**Siddam Ngo** have organized An awareness camp on breast and Cervical cancer by **Dr.D.SaiLaxmi Daayana, gynaecologist**, and lecture by **Dr.Ashish chouhan , Diabetologist** , from Apollo hospital, Jubliee hills.