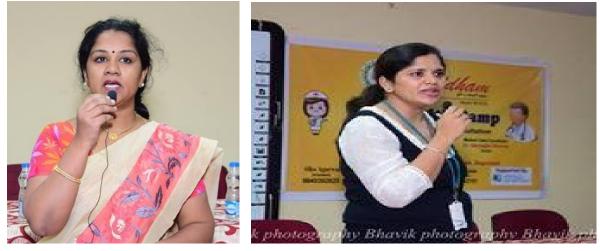

# 1. Breast and Cervical Cancer day –Pink Ribbon Day (25-09-2018)

**Siddam Ngo** have organized An awareness camp on breast and Cervical cancer by **Dr.D.SaiLaxmi Daayana, gynaecologist**, and lecture by **Dr.Ashish chouhan , Diabetologist** , from Apollo hospital, Jubliee hills.