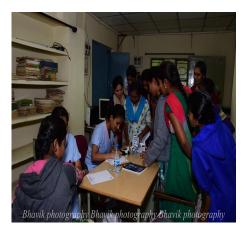

# 1. Breast and Cervical Cancer day –Pink Ribbon Day (25-09-2018)

**Siddam Ngo** have organized An awareness camp on breast and Cervical cancer by **Dr.D.SaiLaxmi Daayana, gynaecologist**, and lecture by **Dr.Ashish chouhan , Diabetologist** , from Apollo hospital, Jubliee hills.